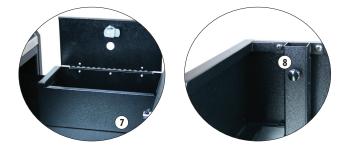

- 50 100 key capacity
- In welded steel, with zinc hardware and scratch-resistant textured black powder coat finish for lasting durability in all weather conditions
- Brushed stainless steel working surface
- Key hooks with screen printed white numbers for easy reference
- 1 1/2" Umbrella holder with locking knob (umbrella not included) •
- 4 locking, heavy duty, 4" casters provide easy mobility into and out of • storage area
- Constructed to easily accommodate your company's sign on the front or • side panels. Or, we can customize with your logo at an additional cost!
- 2 slam action door/drawer locks with 2 keys to keep your items secure
- Recessed door/drawer handles
- Tip slot
- Optional: Locking Tip Box (2 keys), Umbrella for umbrella holder

## Portable Valet Podium

| FEATURES   | 50 (VS1050) or                                            |                   |               |
|------------|-----------------------------------------------------------|-------------------|---------------|
|            | 100 (VS1100) key capacity                                 | ← 19" D           | $\rightarrow$ |
|            | Welded 12 gauge formed steel metal cabinet $ \mathbb{O} $ | Ę                 |               |
|            | Scratch-resistant textured black finish                   | $\uparrow$        |               |
|            | Brushed stainless steel working surface $(2)$             |                   | .2            |
|            | Key hooks with screen printed white numbers $(3)$         |                   | -             |
|            | Zinc hardware                                             |                   | 5             |
|            | 4 locking, heavy duty, 4" casters ④                       |                   |               |
|            | 2 slam action door / drawer locks with 2 keys             | 49" H             |               |
|            | Recessed door/drawer handles (5)                          |                   |               |
|            | Tip slot 6                                                |                   |               |
|            | Optional: Locking Tip Box (2 keys) 🕡                      |                   |               |
|            | 1 1/2" Umbrella holder with locking knob $ {}_{ullet}$    |                   |               |
| MATERIALS/ | Welded steel, with black textured powder coat             |                   |               |
| COLORS     |                                                           | $ \downarrow$ $ $ |               |
| DIMENSIONS | Overall: 49"H x 24"W x 19"D                               | FIL               |               |
|            | Drawer (inside): 4 1/2" x 19 3/4"W x 15"D                 | •                 |               |
|            | Storage (keys): 30"H x 24"W x 17 3/4"D                    |                   | (4) <b>V</b>  |
|            | Shelf: 24"W x 17"D                                        |                   | (4)           |
|            | Weight: 100 lbs.                                          |                   |               |