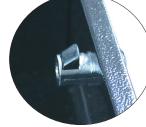

- 50 100 key capacity
- In welded steel, with zinc hardware and scratch-resistant textured black powder coat finish for lasting durability in all weather conditions
- Brushed stainless steel working surface
- Key hooks with screen printed white numbers for easy reference
- 1 1/2" Umbrella holder with locking knob (umbrella not included) •
- 4 locking, heavy duty, 4" casters provide easy mobility into and out of • storage area
- Constructed to easily accommodate your company's sign on the front or • side panels. Or, we can customize with your logo at an additional cost!
- 2 slam action door/drawer locks with 2 keys to keep your items secure
- Recessed door/drawer handles
- Tip slot
- Optional: Locking Tip Box (2 keys), Umbrella for umbrella holder

## Portable Valet Podium

| FEATURES   | 50 (VS1050) or                                            |                   |               |
|------------|-----------------------------------------------------------|-------------------|---------------|
|            | 100 (VS1100) key capacity                                 | ← 19" D           | $\rightarrow$ |
|            | Welded 12 gauge formed steel metal cabinet $ \mathbb{O} $ | Ę                 |               |
|            | Scratch-resistant textured black finish                   | $\uparrow$        |               |
|            | Brushed stainless steel working surface $(2)$             |                   | .2            |
|            | Key hooks with screen printed white numbers $(3)$         |                   | -             |
|            | Zinc hardware                                             |                   | 5             |
|            | 4 locking, heavy duty, 4" casters ④                       |                   |               |
|            | 2 slam action door / drawer locks with 2 keys             | 49" H             |               |
|            | Recessed door/drawer handles (5)                          |                   |               |
|            | Tip slot 6                                                |                   |               |
|            | Optional: Locking Tip Box (2 keys) 🕡                      |                   |               |
|            | 1 1/2" Umbrella holder with locking knob $ {}_{ullet}$    |                   |               |
| MATERIALS/ | Welded steel, with black textured powder coat             |                   |               |
| COLORS     |                                                           | $ \downarrow$ $ $ |               |
| DIMENSIONS | Overall: 49"H x 24"W x 19"D                               | FIL               |               |
|            | Drawer (inside): 4 1/2" x 19 3/4"W x 15"D                 | •                 |               |
|            | Storage (keys): 30"H x 24"W x 17 3/4"D                    |                   | (4) <b>V</b>  |
|            | Shelf: 24"W x 17"D                                        |                   | (4)           |
|            | Weight: 100 lbs.                                          |                   |               |