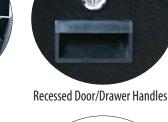

- 50 100 key capacity
- In welded steel, with zinc hardware and scratch-resistant textured black powder coat finish for lasting durability in all weather conditions
- Brushed stainless steel working surface
- Key hooks with screen printed white numbers for easy reference
- 1 1/2" Umbrella holder with locking knob (umbrella not included) •
- 4 locking, heavy duty, 4" casters provide easy mobility into and out of • storage area
- Constructed to easily accommodate your company's sign on the front or • side panels. Or, we can customize with your logo at an additional cost!
- 2 slam action door/drawer locks with 2 keys to keep your items secure
- Recessed door/drawer handles
- Tip slot
- Optional: Locking Tip Box (2 keys), Umbrella for umbrella holder

## Portable Valet Podium

| FEATURES   | 50 (VS1050) or                                            |                   |               |
|------------|-----------------------------------------------------------|-------------------|---------------|
|            | 100 (VS1100) key capacity                                 | ← 19" D           | $\rightarrow$ |
|            | Welded 12 gauge formed steel metal cabinet $ \mathbb{O} $ | Ę                 |               |
|            | Scratch-resistant textured black finish                   | $\uparrow$        |               |
|            | Brushed stainless steel working surface $(2)$             |                   | .2            |
|            | Key hooks with screen printed white numbers $(3)$         |                   | -             |
|            | Zinc hardware                                             |                   | 5             |
|            | 4 locking, heavy duty, 4" casters ④                       |                   |               |
|            | 2 slam action door / drawer locks with 2 keys             | 49" H             |               |
|            | Recessed door/drawer handles (5)                          |                   |               |
|            | Tip slot 6                                                |                   |               |
|            | Optional: Locking Tip Box (2 keys) 🕡                      |                   |               |
|            | 1 1/2" Umbrella holder with locking knob $ {}_{ullet}$    |                   |               |
| MATERIALS/ | Welded steel, with black textured powder coat             |                   |               |
| COLORS     |                                                           | $ \downarrow$ $ $ |               |
| DIMENSIONS | Overall: 49"H x 24"W x 19"D                               | FIL               |               |
|            | Drawer (inside): 4 1/2" x 19 3/4"W x 15"D                 | •                 |               |
|            | Storage (keys): 30"H x 24"W x 17 3/4"D                    |                   | (4) <b>V</b>  |
|            | Shelf: 24"W x 17"D                                        |                   | (4)           |
|            | Weight: 100 lbs.                                          |                   |               |