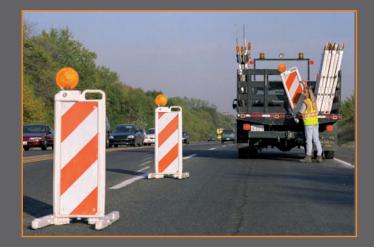

## **VERTICADE**<sup>TM</sup>

Narrow design is perfect for tight configurations

12'W x 36'H **Sheeting Panel** 

- Compact stacking, feet fold for transport and storage
- Quick set-up
  - spring loaded feet quickly release for placement
- Lies flat when hit
- Replaceable sheeting panels
  - recessed panels are removable, just clip on new panels
- Anti-skid pads on feet reduce movement in work zones
- 7 lb. feet filled with silica sand
  - optional ballast boots snap on feet adding 20 lbs. each
- Molded-in light receptacle for "D" cell battery lights
- Available in white
- NCHRP-350 Accepted, Meets MUTCD Standards