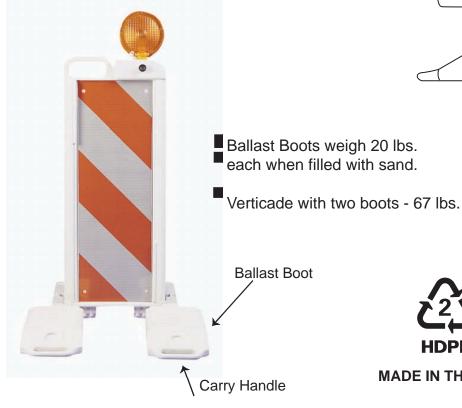

## **VERTICADE**<sup>TM</sup>

Narrow design is perfect for tight configurations

12'W x 36'H **Sheeting Panel** 

- Compact stacking, feet fold for transport and storage
- Quick set-up
  - spring loaded feet quickly release for placement
- Lies flat when hit
- Replaceable sheeting panels
  - recessed panels are removable, just clip on new panels
- Anti-skid pads on feet reduce movement in work zones
- 7 lb. feet filled with silica sand
  - optional ballast boots snap on feet adding 20 lbs. each
- Molded-in light receptacle for "D" cell battery lights
- Available in white
- NCHRP-350 Accepted, Meets MUTCD Standards

## **Ballast Boot**