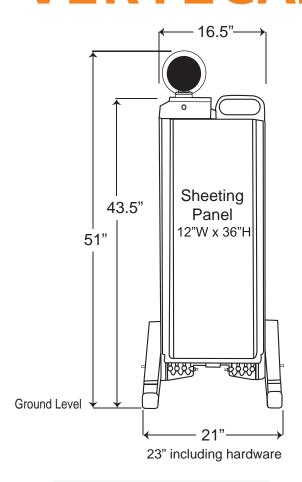

## **VERTICADE**<sup>TM</sup>

Narrow design is perfect for tight configurations

12'W x 36'H **Sheeting Panel** 

- Compact stacking, feet fold for transport and storage
- Quick set-up
  - spring loaded feet quickly release for placement
- Lies flat when hit
- Replaceable sheeting panels
  - recessed panels are removable, just clip on new panels
- Anti-skid pads on feet reduce movement in work zones
- 7 lb. feet filled with silica sand
  - optional ballast boots snap on feet adding 20 lbs. each
- Molded-in light receptacle for "D" cell battery lights
- Available in white
- NCHRP-350 Accepted, Meets MUTCD Standards

## **VERTICADE**<sup>TM</sup>

| Specs                       |                                             |
|-----------------------------|---------------------------------------------|
| Composition                 | High Density<br>Polyethylene                |
| Dimensions                  | 43.5"H x 21"W x 3"D                         |
| Colors                      | White                                       |
| Weight                      | 27 lbs.                                     |
| Retroreflective<br>Sheeting | Available in all grades in white and orange |