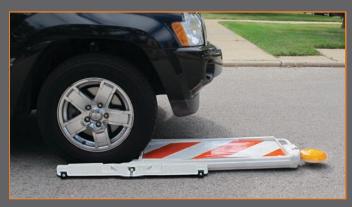

## **VERTICADE**<sup>TM</sup>

Narrow design is perfect for tight configurations



12'W x 36'H **Sheeting Panel** 

- Compact stacking, feet fold for transport and storage
- Quick set-up
  - spring loaded feet quickly release for placement
- Lies flat when hit
- Replaceable sheeting panels
  - recessed panels are removable, just clip on new panels
- Anti-skid pads on feet reduce movement in work zones
- 7 lb. feet filled with silica sand
  - optional ballast boots snap on feet adding 20 lbs. each
- Molded-in light receptacle for "D" cell battery lights
- Available in white
- NCHRP-350 Accepted, Meets MUTCD Standards



Lies flat when hit, reducing damage to unit and vehicle



TF029 Rev. 1







## **VERTICADE**<sup>TM</sup>



| Specs                       |                                             |
|-----------------------------|---------------------------------------------|
| Composition                 | High Density<br>Polyethylene                |
| Dimensions                  | 43.5"H x 21"W x 3"D                         |
| Colors                      | White                                       |
| Weight                      | 27 lbs.                                     |
| Retroreflective<br>Sheeting | Available in all grades in white and orange |

## **Ballast Boot**