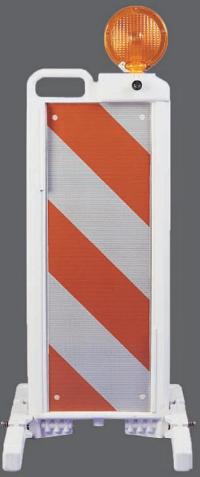

## **VERTICADE**<sup>TM</sup>

Narrow design is perfect for tight configurations

12'W x 36'H **Sheeting Panel** 

- Compact stacking, feet fold for transport and storage
- Quick set-up
  - spring loaded feet quickly release for placement
- Lies flat when hit
- Replaceable sheeting panels
  - recessed panels are removable, just clip on new panels
- Anti-skid pads on feet reduce movement in work zones
- 7 lb. feet filled with silica sand
  - optional ballast boots snap on feet adding 20 lbs. each
- Molded-in light receptacle for "D" cell battery lights
- Available in white
- NCHRP-350 Accepted, Meets MUTCD Standards

## **VERTICADE**<sup>TM</sup>

| Specs                       |                                             |
|-----------------------------|---------------------------------------------|
| Composition                 | High Density<br>Polyethylene                |
| Dimensions                  | 43.5"H x 21"W x 3"D                         |
| Colors                      | White                                       |
| Weight                      | 27 lbs.                                     |
| Retroreflective<br>Sheeting | Available in all grades in white and orange |