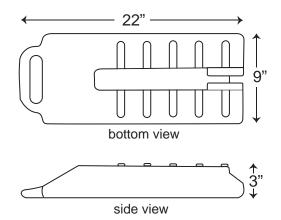

## **VERTICADE**<sup>TM</sup>

| Specs                       |                                             |
|-----------------------------|---------------------------------------------|
| Composition                 | High Density<br>Polyethylene                |
| Dimensions                  | 43.5"H x 21"W x 3"D                         |
| Colors                      | White                                       |
| Weight                      | 27 lbs.                                     |
| Retroreflective<br>Sheeting | Available in all grades in white and orange |