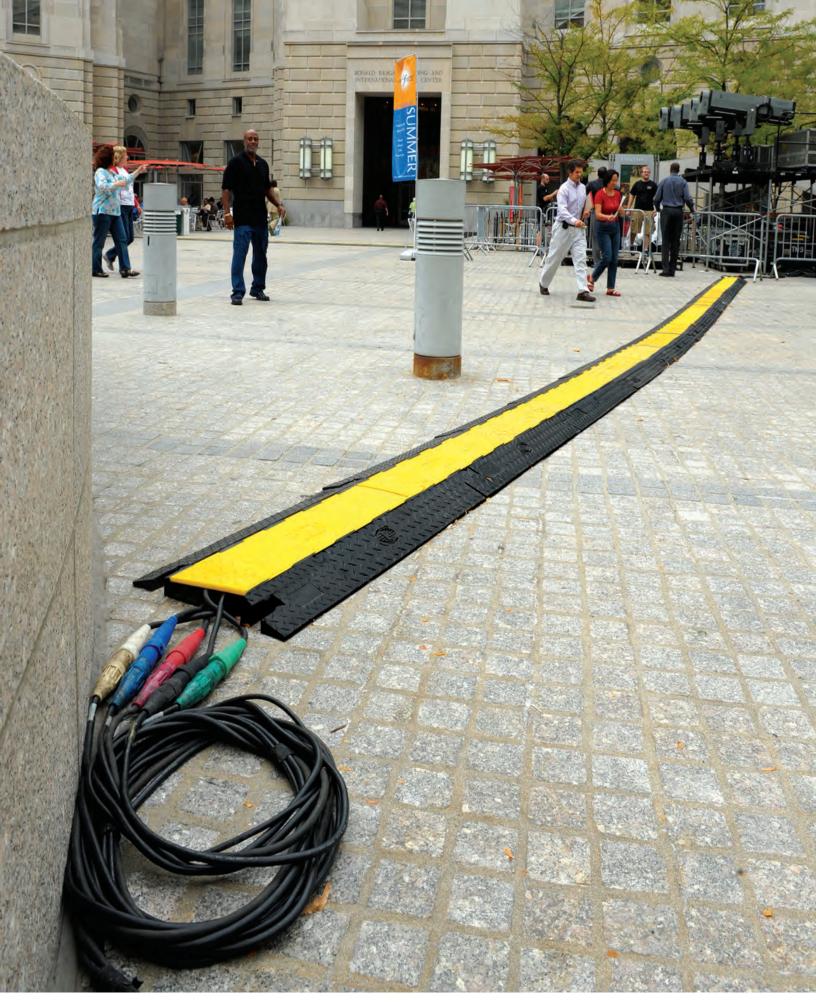

# LINEBACKER

**CABLE MANAGEMENT** 

PICTURED: WSA-125-KIT3-HS IN USE

Checkers' Linebacker Cable Management offers the most extensive line of high performance cable/hose protection products in the world. These durable cable protection systems provide a safer method of passage for pedestrian traffic, vehicles and heavy duty equipment while protecting valuable electrical cables, cords and hose lines from damage.

#### YELLOW JACKET SERIES 5-CHANNEL CABLE

**PROTECTOR** with hinged lid provides a safer crossing in high volume traffic areas while protecting valuable electrical cables and hose lines from damage. Modular interlocking design is ideal for use in industrial and heavy duty applications.

### Material: UV Stabilized Polyurethane

- Protects cables and hoses up to 3.75" outside dia.
- The "original" cable protector
- Dog Bone Connectors to extend to any desired length
- Thick lid and base allow for high volume of traffic
- Hinged lid for easy cable placement
- Features a load capacity of 15,980 lb./Axle (7,248 kg)