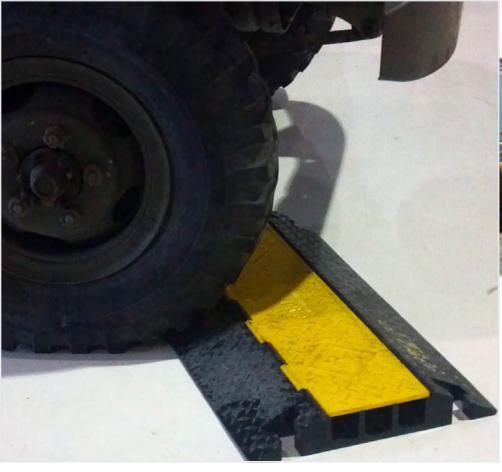

### Material: UV Stabilized Polyurethane

- Protects cables and hoses up to 3.75" outside dia.
- The "original" cable protector
- Dog Bone Connectors to extend to any desired length
- Thick lid and base allow for high volume of traffic
- Hinged lid for easy cable placement
- Features a load capacity of 15,980 lb./Axle (7,248 kg)

MODEL: YJ5-400

**APPLICATIONS** 

- Civil Engineering and Construction
- Mining
- Industrial
- Infrastructure and Utilities
  Maintenance
- Heavy Dut
- Oil and Gas