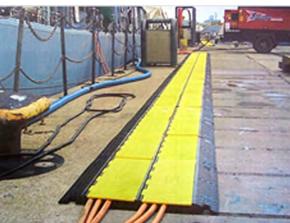

#### YELLOW JACKET SERIES 5-CHANNEL CABLE

**PROTECTOR** with hinged lid provides a safer crossing in high volume traffic areas while protecting valuable electrical cables and hose lines from damage. Modular interlocking design is ideal for use in industrial and heavy duty applications.

### Material: UV Stabilized Polyurethane

- Protects cables and hoses up to 3.75" outside dia.
- The "original" cable protector
- Dog Bone Connectors to extend to any desired length
- Thick lid and base allow for high volume of traffic
- Hinged lid for easy cable placement
- Features a load capacity of 15,980 lb./Axle (7,248 kg)

MODEL: YJ5-400

**APPLICATIONS** 

- Civil Engineering and Construction
- Mining
- Industrial
- Infrastructure and Utilities
  Maintenance
- Heavy Dut
- Oil and Gas