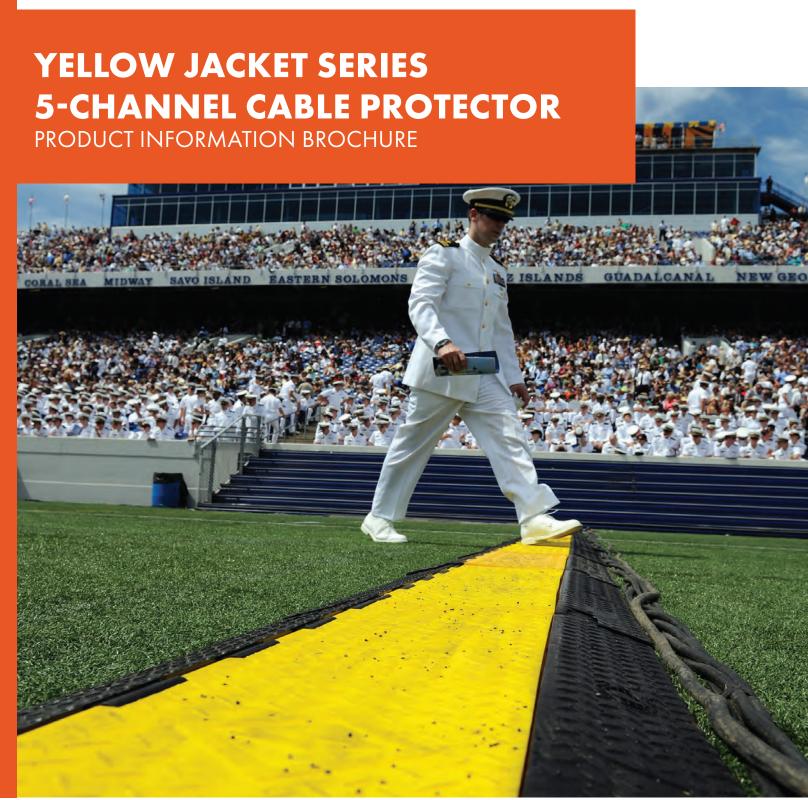

#### YELLOW JACKET SERIES 5-CHANNEL CABLE

**PROTECTOR** with hinged lid provides a safer crossing in high volume traffic areas while protecting valuable electrical cables and hose lines from damage. Modular interlocking design is ideal for use in industrial and heavy duty applications.

### Material: UV Stabilized Polyurethane

- Protects cables and hoses up to 3.75" outside dia.
- The "original" cable protector
- Dog Bone Connectors to extend to any desired length
- Thick lid and base allow for high volume of traffic
- Hinged lid for easy cable placement
- Features a load capacity of 15,980 lb./Axle (7,248 kg)

MODEL: YJ5-400

**APPLICATIONS** 

- Civil Engineering and Construction
- Mining
- Industrial
- Infrastructure and Utilities
  Maintenance
- Heavy Dut
- Oil and Gas