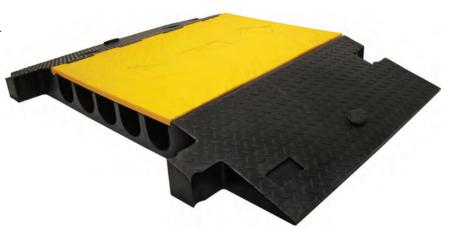

#### YELLOW JACKET SERIES 5-CHANNEL CABLE

**PROTECTOR** with hinged lid provides a safer crossing in high volume traffic areas while protecting valuable electrical cables and hose lines from damage. Modular interlocking design is ideal for use in industrial and heavy duty applications.

### Material: UV Stabilized Polyurethane

- Protects cables and hoses up to 3.75" outside dia.
- The "original" cable protector
- Dog Bone Connectors to extend to any desired length
- Thick lid and base allow for high volume of traffic
- Hinged lid for easy cable placement
- Features a load capacity of 15,980 lb./Axle (7,248 kg)

## **SPECIFICATIONS**

| Model   | Length              | Width                | Height              | Channel Width       | Maximum Outside Diameter | Weight             |
|---------|---------------------|----------------------|---------------------|---------------------|--------------------------|--------------------|
| YJ5-400 | 35.75 in. (90.8 cm) | 57.25 in. (145.4 cm) | 5.125 in. (14.9 cm) | 3.875 in. (9.84 cm) | 3.75 in. (9.53 cm)       | 200 lb. (90.72 kg) |