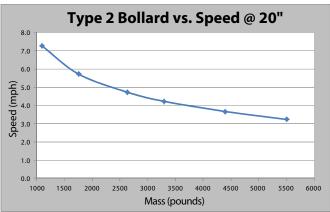

## **SPECIFICATIONS**

- Energy Absorption: 2,667 joules / 1,967 ft-lb.
- Temperature Rating: -40°
- Pipe Coating: 150µm Polyester Outdoor Powder Coat
- Cast Iron Coating: Environmentally Friendly Water-based KTL Coating.