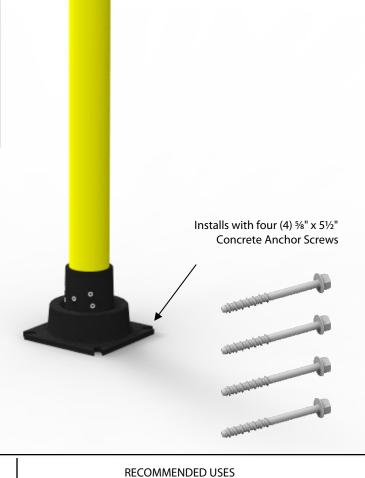

## **SlowStop Bollard-Type 2** 4" Diameter

Color: Standard Yellow Bollard on Black

Diameter: 4" (3.5" ANSI Schedule 40)

42" Height:

Set Screws: 5 M16 x 2.00

8mm Hex

**Black Plastic** Cap:

- Loading Docks and Warehouse Entrance Ramps
- **Equipment and Storage Rack Guarding**
- Drive-Thru Lanes
- **Utility Protection**
- **Pedestrian Safety**
- **Access Denial**
- **Post-tensioned Concrete**
- Not for K-Rated Security Use