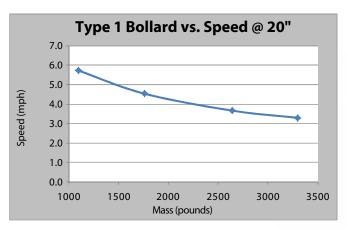

## **SPECIFICATIONS**

- Energy Absorption: 1,621 joules / 1,195 ft-lb.
- Temperature Rating: -40°
- $Pipe \, Coating: 150 \mu m \, Polyester \, Outdoor \, Powder \, Coat$
- Cast Iron Coating: Environmentally Friendly Water-KTL Coating.