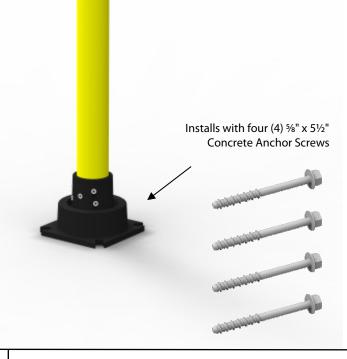

## **SlowStop Bollard-Type 1** 3" Diameter

Color: Standard Yellow Bollard on Black

Diameter: 2.88" (2.5" ANSI Schedule 40)

42" Height:

Set Screws: 5 M12 x 1.75

6mm Hex

**Black Plastic** Cap: