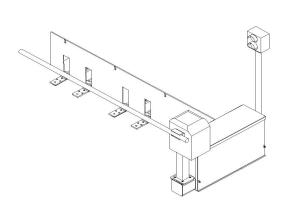

B&B ARMR's Surface-Mount Barricades are constructed of heavy-gauge steel shapes and weldments designed to transmit the energy of the impacting vehicle to the foundation. The frame and top plate are finished with a superior rust inhibitor and anti-wear paint for superior corrosion protection. The barrier is operated by a

self-contained pumping unit designed specifically for the user's application. An external pumping unit is available for multiple barrier operation.

Installation of the crash barrier is simple with its surface-mount design so there is no need for any major excavation work on existing roads or paved surfaces. Model 890 bolts onto an existing concrete slab or roadway and comes complete with all necessary accesses for hydraulic conduits and electrical services to further ease the installation process. The pumping unit also includes a universal programmable logic controller that allows control of the barricade with push buttons, card reader, safety and free exit loops.

<sup>\*</sup> Operating time may be adjusted to suit users' needs.

Model 890 Surface Mount Barrier

In the active (up) position, the barrier stands 24 inches (61.0 cm) high and lowers to the ground to allow authorized vehicles to pass. The standard barricade plate is 9 feet (2.7 m) wide but may be customized to sizes up to 14 feet (4.3 m).