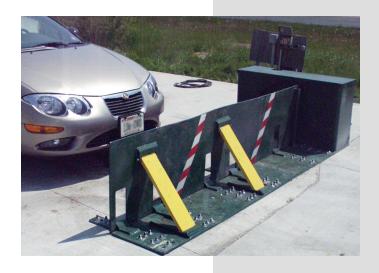

## Model 890 Surface Mount Barrier

- Crash tested per U.S. Marshal's Standard
- Stopping Power 4,000 lbs @ 30 mph (1,814.4 kg @ 48.3 km/hr)
- Built in pumping unit
- Surface mount design
- Superior corrosion protection
- Long-term durability
- Continuous duty operation
- Low maintenance
- Ease of installation and integration

## **Total Protection with Simple Installation**

B&B ARMR's Model 890 Surface-Mount Vehicle Barricades are expertly designed to prevent vehicles from entering restricted and controlled areas. Model 890 exceeds US Marshal's Standard and is capable of stopping a 4,000 lb. (1814.4 kg) vehicle going at speeds up to 30 mph (48.3 km/h) with zero penetration.

<sup>\*</sup> Operating time may be adjusted to suit users' needs.

Model 890 Surface Mount Barrier

In the active (up) position, the barrier stands 24 inches (61.0 cm) high and lowers to the ground to allow authorized vehicles to pass. The standard barricade plate is 9 feet (2.7 m) wide but may be customized to sizes up to 14 feet (4.3 m).