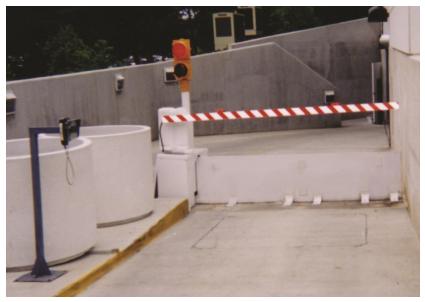

## Model 890 Surface Mount Barrier

- Crash tested per U.S. Marshal's Standard
- Stopping Power 4,000 lbs @ 30 mph (1,814.4 kg @ 48.3 km/hr)
- Built in pumping unit
- Surface mount design
- Superior corrosion protection
- Long-term durability
- Continuous duty operation
- Low maintenance
- Ease of installation and integration

## **Total Protection with Simple Installation**

B&B ARMR's Model 890 Surface-Mount Vehicle Barricades are expertly designed to prevent vehicles from entering restricted and controlled areas. Model 890 exceeds US Marshal's Standard and is capable of stopping a 4,000 lb. (1814.4 kg) vehicle going at speeds up to 30 mph (48.3 km/h) with zero penetration.

<sup>\*</sup> Operating time may be adjusted to suit users' needs.

Model 890 Surface Mount Barrier

In the active (up) position, the barrier stands 24 inches (61.0 cm) high and lowers to the ground to allow authorized vehicles to pass. The standard barricade plate is 9 feet (2.7 m) wide but may be customized to sizes up to 14 feet (4.3 m).