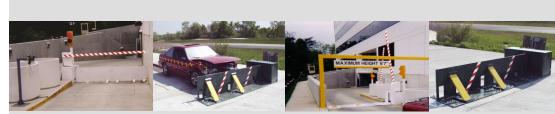

Designed for facilities and environments requiring a medium to high level of perimeter protection, Model 890 is ideally suited for various applications including federal buildings, military installations, commercial facilities and industrial locations.

Securing the perimeter of your facility protects not only your facility and assets, but your personnel as well. B&B ARMR offers a full range of automated gates and barrier systems built on more than 80 years of research and design experience.

As a premier provider of high security gates and barriers for perimeter protection and control, B&B ARMR is well positioned to serve our clients with unparalleled product offerings for commercial and industrial applications.