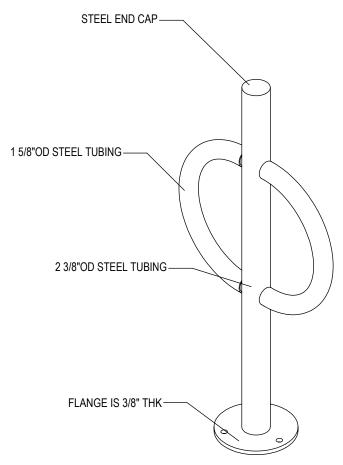

9/16" Ø HOLE TYP.

☐ IN GROUND MOUNT (IG)

**SECTION VIEWS** 

☐ SURFACE FLANGE MOUNT (SF)

CHECK DESIRED MOUNT □

PRODUCT: PAR-2-SF(IG) DESCRIPTION: POST AND RING BIKE RACK WITH FLAT CAP, TUBE STEEL ARMS 2 BIKE, SURFACE OR IN GROUND MOUNT