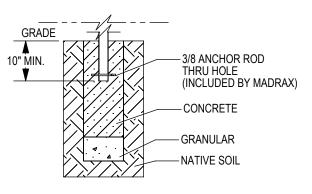

## NOTES:

- 1. INSTALL BIKE RACKS ACCORDING TO MANUFACTURER'S SPECIFICATIONS.
  2. CONSULTANT TO SELECT COLOR (FINISH), SEE MANUFACTURER'S SPECIFICATIONS.
  3. SEE SITE PLAN FOR LOCATION OR CONSULT OWNER.