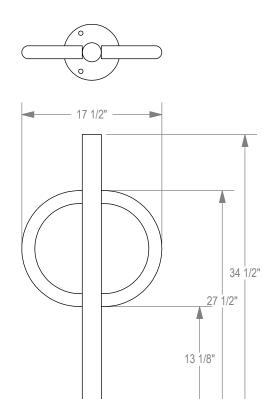

9/16" Ø HOLE TYP.

☐ IN GROUND MOUNT (IG)

**SECTION VIEWS** 

☐ SURFACE FLANGE MOUNT (SF)

CHECK DESIRED MOUNT □

PRODUCT: PAR-2-SF(IG) DESCRIPTION: POST AND RING BIKE RACK WITH FLAT CAP, TUBE STEEL ARMS 2 BIKE, SURFACE OR IN GROUND MOUNT