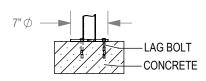

## NOTES:

- 1. INSTALL BIKE RACKS ACCORDING TO MANUFACTURER'S SPECIFICATIONS.
  2. CONSULTANT TO SELECT COLOR (FINISH), SEE MANUFACTURER'S SPECIFICATIONS.
  3. SEE SITE PLAN FOR LOCATION OR CONSULT OWNER.