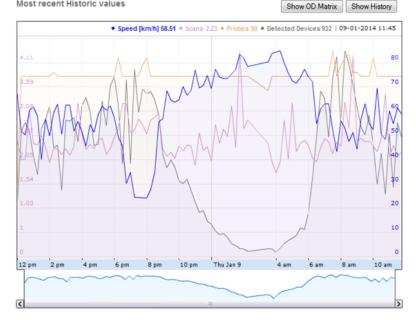

### Real Time Segment data

### Click on a segment in order to display its information Segment: [8] Av. Narcisa de Jesús Sector Sauces->Puente Unidad Nacional (Puntilla-Gquil) Segment length Heavy traffic if speed is below: Free-flowing traffic if speed is above: Average speed in segment: Average travel time: Sample Size: Detected Devices: 2014-01-09 11:54:00 Time interval: Most recent Historic values

6200 m

30.00 km/h

40.00 km/r

49.29 km/h

0h7m33s

10

146

Passionately designed by trafficnow