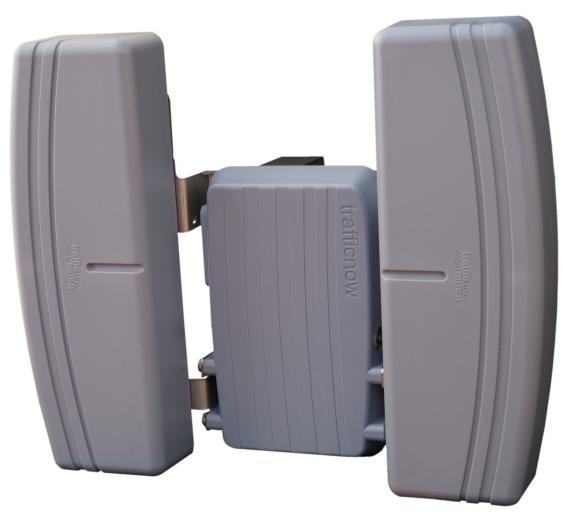

ALL-IN-ONE trafficnow Two External BLUETOOTH & ANTENNAS V2t-PLATFORM

1-800-236-0112 www.tapconet.com Brown Deer, WI 53223

5100 West Brown Deer Road

## **DIMENSIONS & WEIGHT**

H x W x L 337 mm x 413 mm x 150 mm 2.65 kg including stainless steel brackets

## **BLUETOOTH**

**Dual channel operation** Two side-mounted antennas 110° horizontal angle; 30° vertical angle **Detects all standard Bluetooth® versions** More than 500 meters range -104dB receive sensitivity